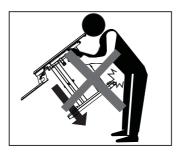

Always ensure you have a firm grip of the worktop before using the height adjustment lever to avoid damage to Attention your equipment or personal injury

Please carry the workstation using 2 persons at all times to avoid damage Attention to the item and personal injury