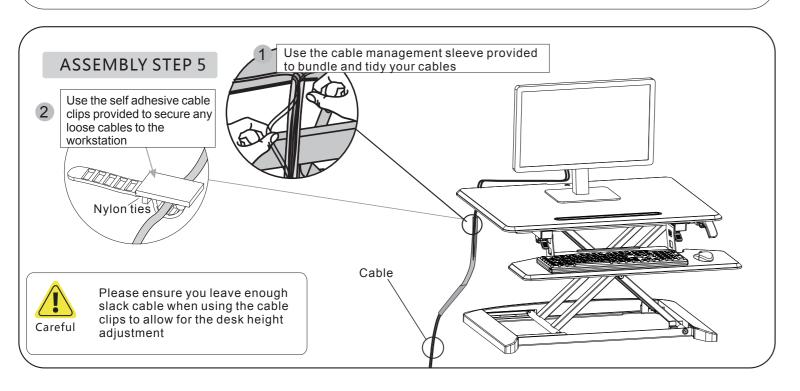

Please ensure all your equipment is placed securely on the surfaces ensuring nothing is hanging over the edges to avoid accidents and damage to your items

Please ensure you leave enough slack cable when using the cable clips to allow for the desk height adjustment