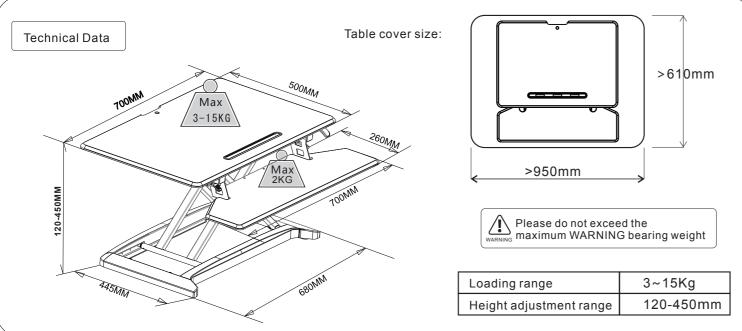

## **►**" AV:link

Item No. : **DWS1** Installation guide







## Accessory Package List

| 7   |            |     |            |     |            |
|-----|------------|-----|------------|-----|------------|
| No. | Spare part | No. | Spare part | No. | Spare part |
| A   | x1         | В   | X1         | С   | ×4         |
| No. | Spare part |     |            |     |            |
| D   | v1         |     |            |     |            |



TOOLS





## ASSEMBLY STEP 3



To adjust to the desired height take a firm grip on the worktop and press the adjustment lever on the right hand side. Take care when adjusting with a lighter load as it will adjust up quickly and could cause damage to your equipment or personal injury



Please keep your hands away from the mechanism underneath the workstation when adjusting the height to avoid personal injury