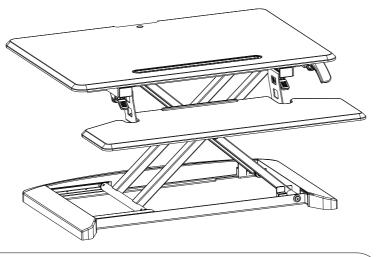

## **►**" AV:link

Item No. : **DWS1** Installation guide







## Accessory Package List

| 7   |            |     |            |     |            |
|-----|------------|-----|------------|-----|------------|
| No. | Spare part | No. | Spare part | No. | Spare part |
| A   | x1         | В   | X1         | С   | ×4         |
| No. | Spare part |     |            |     |            |
| D   | v1         |     |            |     |            |



TOOLS





## ASSEMBLY STEP 3



To adjust to the desired height take a firm grip on the worktop and press the adjustment lever on the right hand side. Take care when adjusting with a lighter load as it will adjust up quickly and could cause damage to your equipment or personal injury



Please keep your hands away from the mechanism underneath the workstation when adjusting the height to avoid personal injur