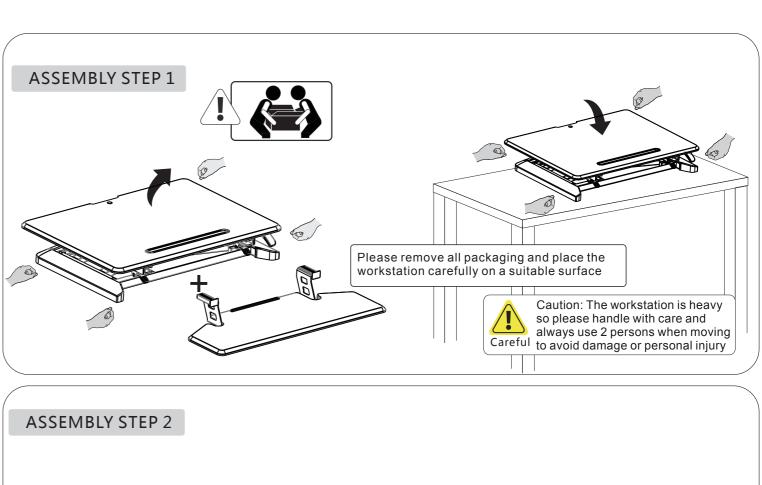

Please ensure all your equipment is placed securely on the surfaces ensuring nothing is hanging over the edges to avoid accidents and damage to your items

Please ensure you leave enough slack cable when using the cable clips to allow for the desk height adjustment

Always ensure you have a firm grip of the worktop before using the height adjustment lever to avoid damage to Attention your equipment or personal injury

Please carry the workstation using 2 persons at all times to avoid damage Attention to the item and personal injury