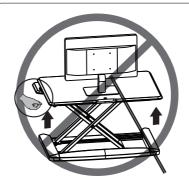

## ASSEMBLY STEP 3

To adjust to the desired height take a firm grip on the worktop and press the adjustment lever on the right hand side. Take care when adjusting with a lighter load as it will adjust up quickly and could cause damage to your equipment or personal injury

Always ensure you have a firm grip of the worktop before using the height adjustment lever to avoid damage to Attention your equipment or personal injury

Please carry the workstation using 2 persons at all times to avoid damage Attention to the item and personal injury