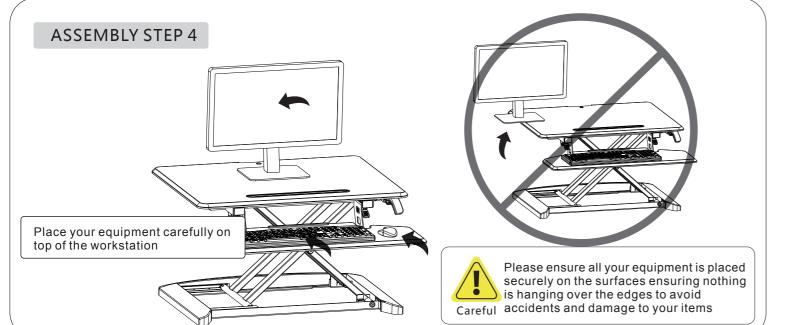

Please ensure all your equipment is placed securely on the surfaces ensuring nothing is hanging over the edges to avoid accidents and damage to your items

Please ensure you leave enough slack cable when using the cable clips to allow for the desk height adjustment