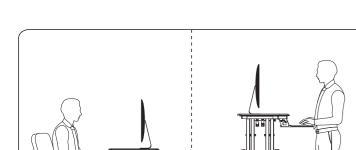

## **►**" AV:link

Item No. : **DWS1** Installation guide







## Accessory Package List

| 7   |            |     |            |     |            |
|-----|------------|-----|------------|-----|------------|
| No. | Spare part | No. | Spare part | No. | Spare part |
| A   | x1         | В   | X1         | С   | ×4         |
| No. | Spare part |     |            |     |            |
| D   | v1         |     |            |     |            |



TOOLS





## ASSEMBLY STEP 3



To adjust to the desired height take a firm grip on the worktop and press the adjustment lever on the right hand side. Take care when adjusting with a lighter load as it will adjust up quickly and could cause damage to your equipment or personal injury



Please keep your hands away from the mechanism underneath the workstation when adjusting the height to avoid personal inj