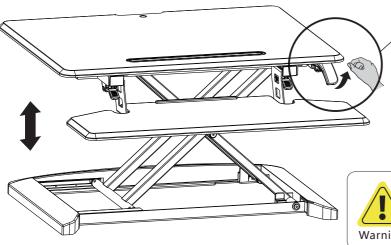

## ASSEMBLY STEP 3

To adjust to the desired height take a firm grip on the worktop and press the adjustment lever on the right hand side. Take care when adjusting with a lighter load as it will adjust up quickly and could cause damage to your equipment or personal injury

Please keep your hands away from the mechanism underneath the workstation when adjusting the height to avoid personal injury