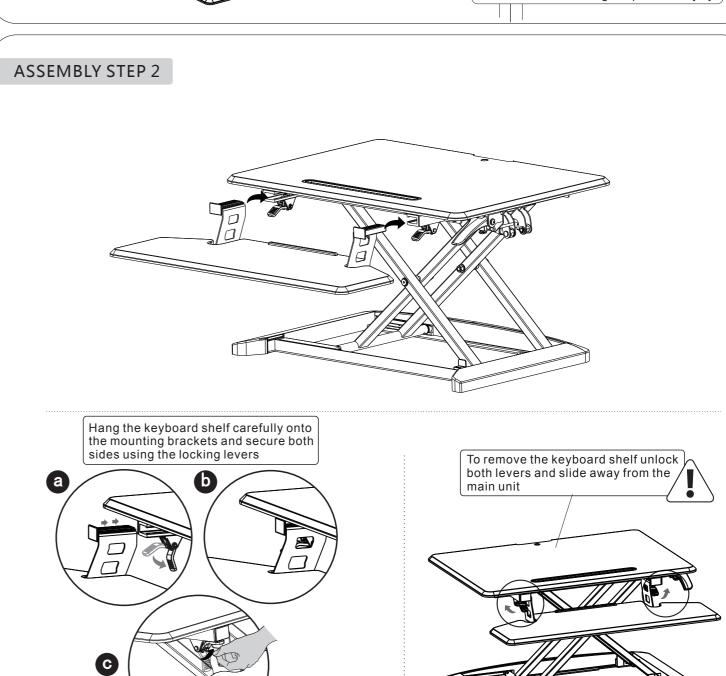

## ASSEMBLY STEP 3

To adjust to the desired height take a firm grip on the worktop and press the adjustment lever on the right hand side. Take care when adjusting with a lighter load as it will adjust up quickly and could cause damage to your equipment or personal injury