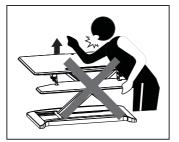

Please keep your hands away from the mechanism underneath the workstation when adjusting the height to avoid personal injury

## **△ WARNING**

Please read the instructions carefully and take special note of the warnings below before use

Please keep your hands away from the mechanism underneath the workstation when adjusting the height to avoid personal