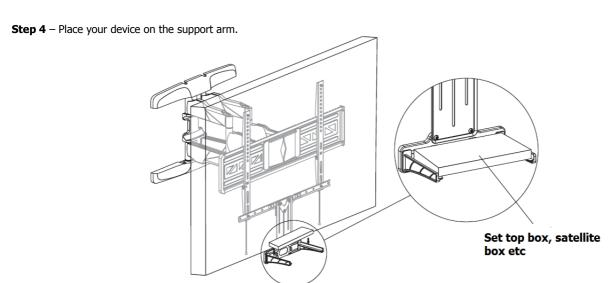

Step 1 - Use the spanner supplied to adjust the tension of the height adjustment. Attach the extension arm as shown below.

Step 2 – Slot in the support arms and slide them to the end of each side. Insert the stopper plugs into the holes to fix the arms in place.

**Step 3** – Mount the adaptor between the TV bracket arm and TV, use supplied spacers (6) for the two mounting points at the top and spacers (1) for the mounting points at the bottom as shown below. Install the TV on the TV bracket and apply double sided tape (7) as shown below.