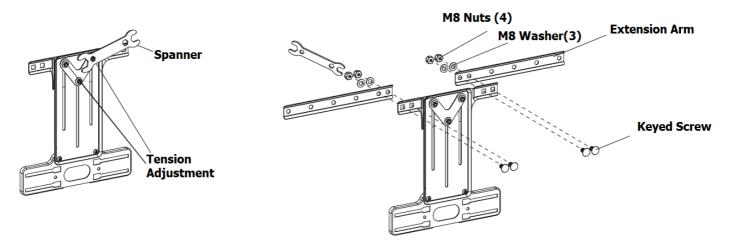

Step 1 - Use the spanner supplied to adjust the tension of the height adjustment. Attach the extension arm as shown below.

Step 2 – Slot in the support arms and slide them to the end of each side. Insert the stopper plugs into the holes to fix the arms in place.