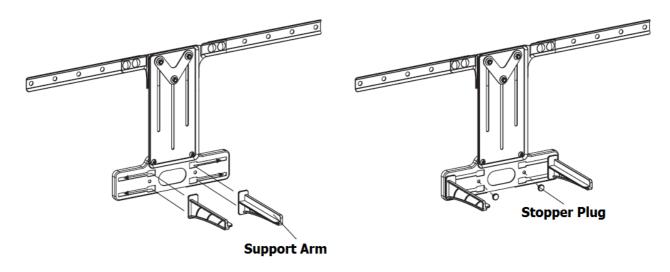

Step 1 - Use the spanner supplied to adjust the tension of the height adjustment. Attach the extension arm as shown below.

Step 2 – Slot in the support arms and slide them to the end of each side. Insert the stopper plugs into the holes to fix the arms in place.