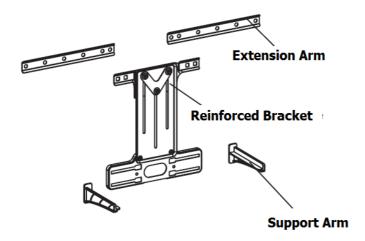

## Contents:

Please check all contents listed below are included inside the box. If anything is missing please return to the retailer or dealer.

- 1, Ø8.5/18 x 8.5mm Plactic Spacer 2pcs
- 2, M8 15mm Keyed Screw 4pcs
- 3, Ø8.5/16 x 1.2mm Washer 4pcs
- 4, M8 nut 4pcs
- 5, Screw Hole Cap 2pcs
- 6, Ø8.5/18 x 10mm Plastic Spacer 2pcs
- 7, Double Sided Tape 4pcs
- 8, Spanner 1 pcs
- 9, M5 x 25mm Screw 4pcs
- 10, M6 x 25mm Screw 4pcs
- 11, M8 x 25mm Screw 4pcs

Step 1 - Use the spanner supplied to adjust the tension of the height adjustment. Attach the extension arm as shown below.

Step 2 – Slot in the support arms and slide them to the end of each side. Insert the stopper plugs into the holes to fix the arms in place.