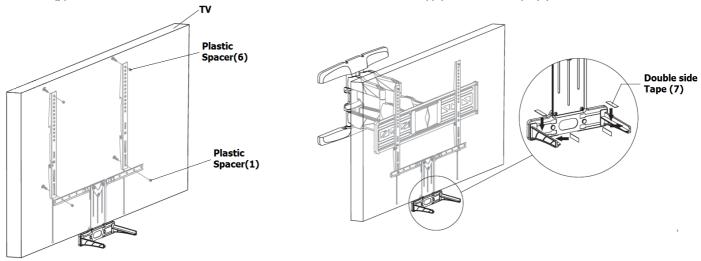

**Step 3** – Mount the adaptor between the TV bracket arm and TV, use supplied spacers (6) for the two mounting points at the top and spacers (1) for the mounting points at the bottom as shown below. Install the TV on the TV bracket and apply double sided tape (7) as shown below.