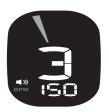

#### **Metronome Mode**

- Press and hold MODE/TUNING ITEM/BEAT button for 2 seconds to switch between tuning mode and metronome.
- Press MODE/TUNING ITEM/BEAT button briefly to adjust the BEAT value: 0-9.

- Press VOLUME/PLAY button to adjust the volume of the speaker.
- Press ▼ ▲ PARAMETER buttons to adjust the tempo speed: 30~250bpm.
- 5. Press **POWER/PLAY** button to play/stop the beat.
- 6. When the headphone is plugged in, the speaker will be silent.