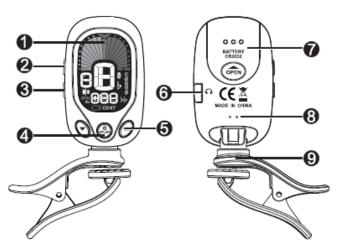

- 1 LCD
- 2 MODE/TUNING ITEM/BEAT
- VOLUME/FLAT
- 4 POWER/PLAY
- **⑤** ▼ ▲ PARAMETER

- **6** HEADPHONE JACK
- **BATTERY COVER**
- SPEAKER
- Q CLIP