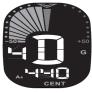

## **Tuning Mode**

- The default mode is chromatic. Press the POWER/PLAY button for 2 seconds to turn on/off.
- Press ▼ ▲ PARAMETER buttons to adjust A4 value: 430~450Hz
- In Guitar/Bass tuning mode, press VOLUME/FLAT button to enable flat tuning.
- Press MODE/TUNING ITEM/BEAT to select mode. C(chromatic), G(Guitar), B(Bass), V(Violin), U-C(Ukulele C), U-D(Ukulele D).