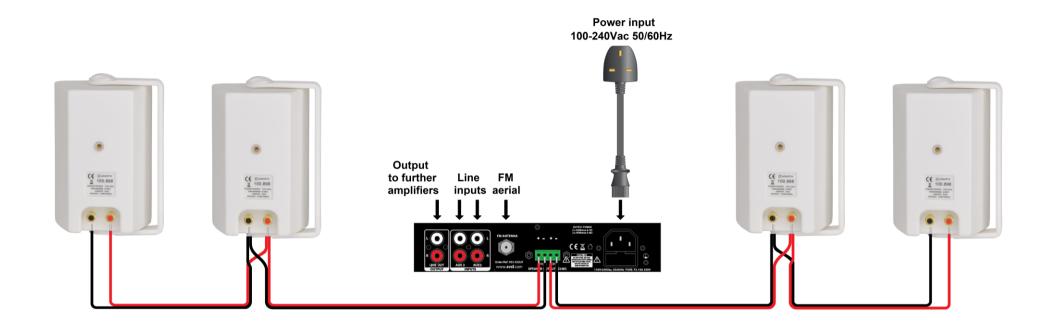

## **Installation Guide – A22 Amplifier and Wall Speakers**

- Both speaker outputs shown above are connected to 2 x  $8\Omega$  speakers but can also be connected to a single  $8\Omega$  or  $4\Omega$  speaker if preferred.
- If the FM tuner is to be used, it is recommended to connect an external FM aerial to the F-connector labelled "FM ANTENNA"
- 2 separate line inputs (CD player, laptop, mp3 player or TV tuner etc.) can be connected to the RCA sockets labelled "AUX 2" and "AUX 3"
- An additional line input "AUX1" is on a 3.5mm stereo jack on the front panel
- A 6.3mm mono jack can accept a microphone input for announcements.
- A pair of RCA connectors on the rear panel labelled "LINE OUT" can be used to link the signal mix of the A22 onto a further amplifier.