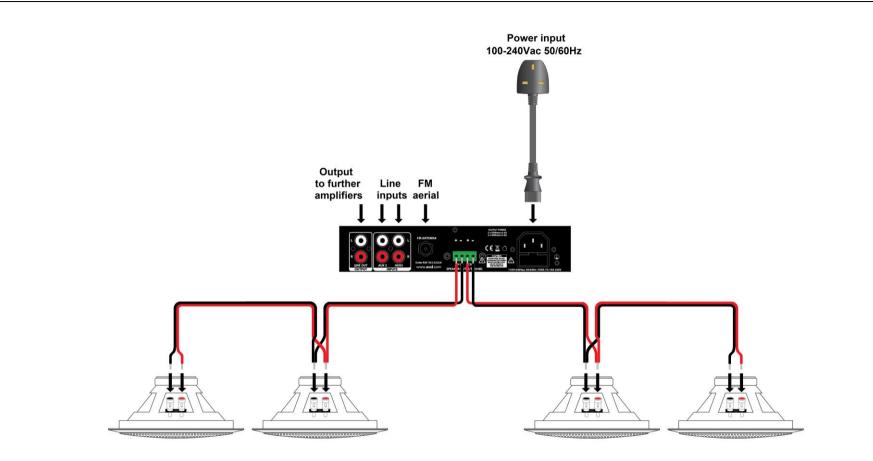

## Installation Guide – A22 Amplifier and Ceiling Speakers

- Both speaker outputs shown above are connected to 2 x 8 $\Omega$  speakers but can also be connected to a single 8 $\Omega$  or 4 $\Omega$  speaker if preferred.
- If the FM tuner is to be used, it is recommended to connect an external FM aerial to the F-connector labelled "FM ANTENNA"
- 2 separate line inputs (CD player, laptop, mp3 player or TV tuner etc.) can be connected to the RCA sockets labelled "AUX 2" and "AUX 3"
- An additional line input "AUX1" is on a 3.5mm stereo jack on the front panel
- A 6.3mm mono jack can accept a microphone input for announcements.
- A pair of RCA connectors on the rear panel labelled "LINE OUT" can be used to link the signal mix of the A22 onto a further amplifier.