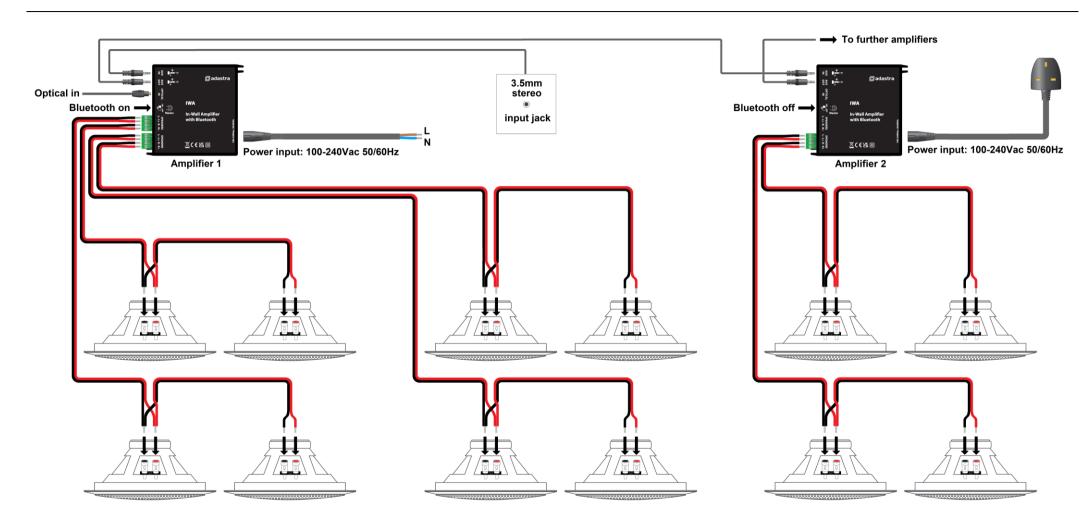

## Installation Guide - In-wall Amplifiers with Ceiling Speakers

- Each mains lead supplied is fitted with a UK BS1363 plug top, but may be removed for direct bare wire connection to mains if preferred (as shown on Amplifier 1).
- Each speaker output shown above is connected to 2 x 8 $\Omega$  speakers but can also just be connected to a single 8 $\Omega$  or 4 $\Omega$  speaker if preferred.
- Optional 3.5mm stereo wall plate shown above for line input such as CD player, laptop computer or TV box etc.
- Bluetooth switched off on Amplifier 2 to receive the same Bluetooth signal as Amplifier 1 (via Aux input).
- Bluetooth, AUX input and optical input on Amplifier 1 are all active simultaneously choose the input by playing only one of these into the amp.
- Further amplifiers can be added in the same way from the AUX output of Amplifier 2.