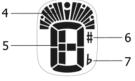

## Lavout

- 1. Battery compartment
- 2. Clip
- 3. LED display
- 4. Virtual needle
- 5. Note name
- 6. Sharp
- 7. Flat

Install the supplied CR2032 battery as shown in the diagram.

Take care to ensure correct polarity.

Play a note and the contact pickup will detect the pitch - the display states the nearest note and a virtual needle shows the tuning status. If the note is not correct, tune the instrument closer to pitch until the correct note is shown.

If the needle is to the left, the note is flat and the display will be lit in a red colour. If the needle is in the centre, the note is in tune and the display will be lit in a green colour. If the needle is to the right, the note is sharp and the display will be lit in an orange colour.