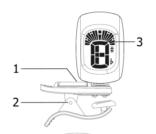

## Lavout

- 1. Battery compartment
- 2. Clip
- 3. LED display
- 4. Virtual needle
- 5. Note name
- 6. Sharp
- 7. Flat

Install the supplied CR2032 battery as shown in the diagram.

Take care to ensure correct polarity.

The "+" side of the battery should be visible when installed.

This battery will need replacement if the display becomes dim.

Remove the battery if not in use for long periods.

Open the clip and clamp onto a headstock or other contact surface. Pressure pads in the clip will switch on the power.