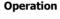

Play a note and the contact pickup will detect the pitch - the display states the nearest note and a virtual needle shows the tuning status. If the note is not correct, tune the instrument closer to pitch until the correct note is shown.

If the needle is to the left, the note is flat and the display will be lit in a red colour. If the needle is in the centre, the note is in tune and the display will be lit in a green colour. If the needle is to the right, the note is sharp and the display will be lit in an orange colour.