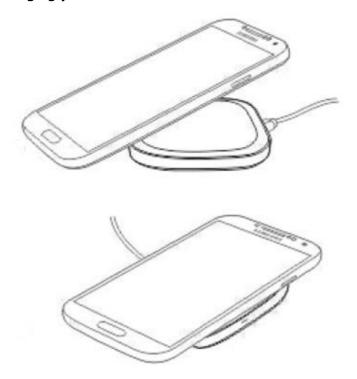

## Charging your device

- Place a compatible wireless charging device on the pad. Once charging the LED indicator lights up blue constantly.
- 2. The pad will enter standby mode and the LED indicator will go out if the device is removed from the pad or is fully charged.
- 3. The pad has 3 modes of charging as follows:
  - a) 10W-Compatible fast charging Samsung devices.
  - b) 7.5W-Compatible fast charging Apple devices.
  - c) 5W-Compatible Qi enabled devices.