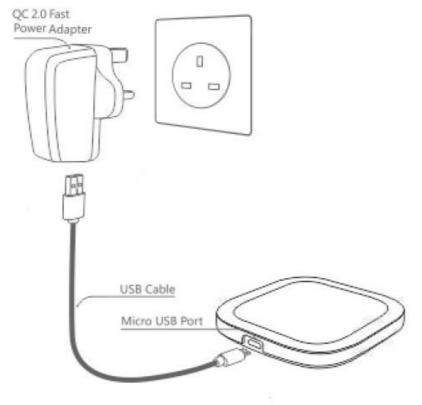

#### **Connection instructions**

- 1. Connect the USB plug of the lead provided to a compatible UK mains adaptor.
  - **Note**: to use the fast charge facility of the charging pad, the mains adaptor must be fast charge compatible (QC2.0 or quicker).
- 2. Connect the Micro USB end of the lead to the charging pad.
- 3. Switch on the mains power supply and check for a flashing green and blue LED on the front of the charging pad to indicate the device is working. After a few seconds the light will go out and the pad will enter standby mode.