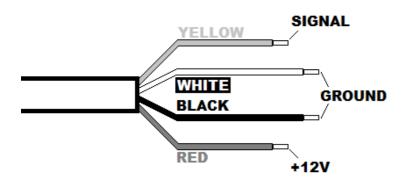

Follow the wiring guide below for power and signal connections to the 4-core cable (connections should be sealed or sheltered from the elements)

The amplifier can be operated from any 12Vdc power supply capable of delivering up to 1.2A current. It is recommended to use a filtered, noise-free power supply to avoid hum or whistling noises in the audio (e.g. item ref 660.451UK)

Connect the Line Level Audio (0dB = 0.775Vrms) input to the yellow wire and Ground to the white wire (signal & power ground are common). Avoid running these wires near to high power mains cables or if necessary, shield the audio cores.

Connect +12V to the red wire and connect the Ground to the black wire.